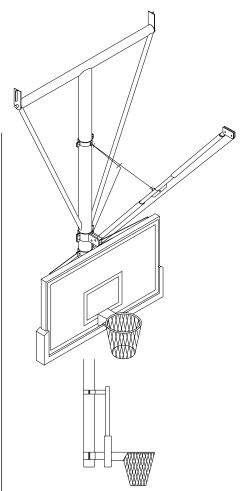

## BASKETBALL BACKSTOPS TF-20 / TF-20-B

CEILING-SUSPENDED, FORWARD-FOLDING, FRONT BRACED

Most popular backstop, the TF-20 Basketball Backstop features a front-braced, ceiling-suspended, forward-folding backstop. Backstops are custom designed so the lateral sway brace intersects the main mast at approximately 54" (1.37 m) above the goal and 18" (46 cm) above the backboard; to ensure maximum rigidity.

## **FEATURES:**

- Fully-welded main frame construction for attachment heights up to 28' 4" (8.64 m).
- TF-20B Bolt-together construction for attachment heights above 28' 4" (8.64 m).
- Electric winch required for installations over 28' 4" (8.64 m).
- Aut-O-Loc 2 Safety Straps recommended for added protection for players and spectators.