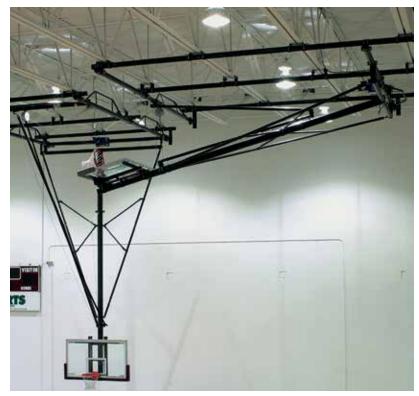

## BASKETBALL BACKSTOPS TF-20 / TF-20-B

CEILING-SUSPENDED, FORWARD-FOLDING, FRONT BRACED

Most popular backstop, the TF-20 Basketball Backstop features a front-braced, ceiling-suspended, forward-folding backstop. Backstops are custom designed so the lateral sway brace intersects the main mast at approximately 54" (1.37 m) above the goal and 18" (46 cm) above the backboard; to ensure maximum rigidity.

## **FEATURES:**

- Fully-welded main frame construction for attachment heights up to 28' 4" (8.64 m).
- TF-20B Bolt-together construction for attachment heights above 28' 4" (8.64 m).
- Electric winch required for installations over 28' 4" (8.64 m).
- Aut-O-Loc 2 Safety Straps recommended for added protection for players and spectators.