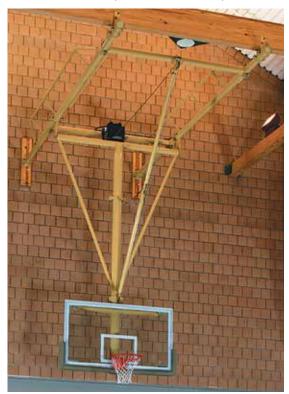

## BASKETBALL BACKSTOPS TF-20 / TF-20-B

CEILING-SUSPENDED, FORWARD-FOLDING, FRONT BRACED

Most popular backstop, the TF-20 Basketball Backstop features a front-braced, ceiling-suspended, forward-folding backstop. Backstops are custom designed so the lateral sway brace intersects the main mast at approximately 54" (1.37 m) above the goal and 18" (46 cm) above the backboard; to ensure maximum rigidity.

## **FEATURES:**

- Fully-welded main frame construction for attachment heights up to 28' 4" (8.64 m).
- TF-20B Bolt-together construction for attachment heights above 28' 4" (8.64 m).
- Electric winch required for installations over 28' 4" (8.64 m).
- Aut-O-Loc 2 Safety Straps recommended for added protection for players and spectators.